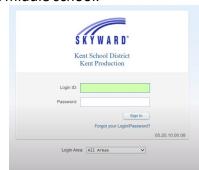

## **Course Selection in Skyward**

Step 1: Student log into your skyward account.

Username: sn#####

Password: DOB MM/DD/YYYY (default)