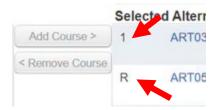

Step 5: The course(s) will appear in the Selected Courses column. Students should have 1.0 credits of electives.

Step 6: Click on Request Alternates to choose alternatives to your top choice electives.

Priority electives will have a "1" next to it and alternate will have an "R".

You can adjust priority of elective courses by using the arrows.

Step 7: You are finished and my close the window. This completes your course selection process.