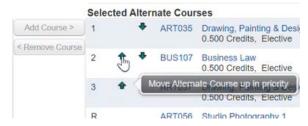

Priority electives will have a "1" next to it and alternate will have an "R".

You can adjust priority of elective courses by using the arrows.

Step 7: You are finished and my close the window. This completes your course selection process.